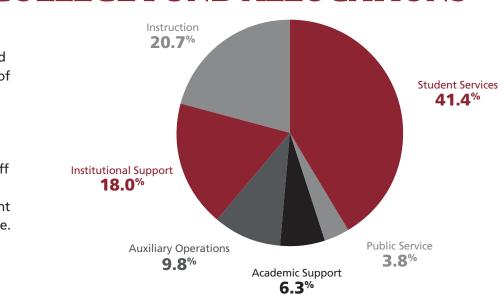

### **BETHEL COLLEGE FUND ALLOCATIONS**

The Bethel College Fund impacts every element of the student experience, including student scholarships, academic programs, student life services, faculty and staff development, library resources, lab equipment and facility maintenance.

### THE BETHEL COLLEGE FUND RAISES 12.46% OF THE ANNUAL OPERATING BUDGET.

Calvin and Pauline Buller Carol and Jerry Buller Charles and Darlene Buller Diana Buller Torres Harvey and Esther Buller James and Mona Buller Orlan Buller