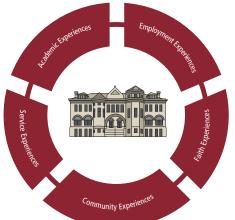

## BETHEL COLLEGE INTRODUCES THE THRESHERVAY

The Thresher Way includes five shared, integrated experiences that define student life at Bethel College:

-Academic Experiences -Employment Experiences -Community Experiences -Faith Formation Experiences -Service Experiences

#### Visit https://www.bethelks.edu/success/thresher-way to learn more

Matthew and Ami Schrader Benjamin and Tina Schrag Dale and Margaret Schrag Jacob++ and Esther Schrag Frances Schrag Gordon and Anna Schrag Jeremy and Jaci Schrag Jerol and Becky Schrag Jerry and Linda Schrag Kyle and Robin Schrag LaVera Schrag LaVerle Schrag Loren and Rosalie Schrag Marge Schrag Myron and Ericka Schrag Orpha Schrag Paul and Wendy Schrag Samuel and Luana Schrag Stella Schrag Valerie Schrag Twila Schrock Amy and Layne Schroeder Clarence++ and Sylvia Schroeder **Duane and Lois Schroeder** John Schroeder Kathleen Schroeder and Richard Drake Larry and Nancy Schroeder Martha Schroeder Vern and Janice Schroeder William and Anne Schroeder