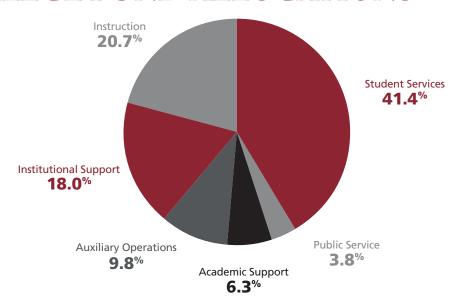

### BETHEL COLLEGE FUND ALLOCATIONS

The Bethel College Fund impacts every element of the student experience, including student scholarships, academic programs, student life services, faculty and staff development, library resources, lab equipment and facility maintenance.

#### THE BETHEL COLLEGE FUND RAISED 10.94% OF THE ANNUAL OPERATING BUDGET.

Dennis and Kathryn Campbell LeRoy and Tammy Cape Alex and Shana Carbajal Ryan and Cindy Carey Barbara Carlson Toni and Keith Carlson Shawn and Lisa Carter Vern Catron