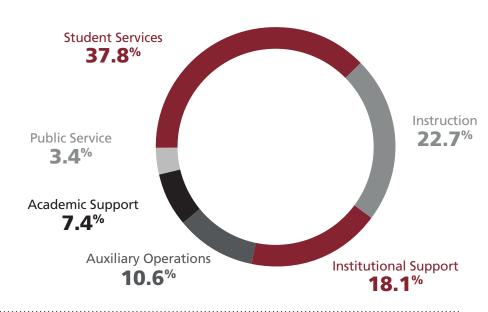

# BETHEL COLLEGE FUND ALLOCATIONS

The Bethel College Fund impacts every element of the student experience, including student scholarships, academic programs, student life services, faculty and staff development, library resources, lab equipment and facility maintenance.

#### THE BETHEL COLLEGE FUND RAISES 13.05% OF THE ANNUAL OPERATING BUDGET.

Marc and Alisha Brown Dean Brown Ronald and Carol Brown Jim and Lois Brubacher Erin Brubacher Cory and Kacey Buchta Buckeye M LLC Karen Buerge