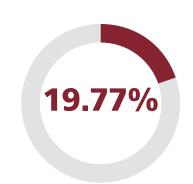

### **TOP 5 MAJORS FOR BETHEL IN THE LAST 5 YEARS:**

NURSING, BUSINESS ADMINISTRATION, SOCIAL WORK, BIOLOGY AND HEALTH & PHYSICAL EDUCATION

21.33%

2021 GRADUATES PARTICIPATING IN CLASS GIFT FOR IMPROVEMENT OF WIFI IN RESIDENCE HALLS & MEM HALI