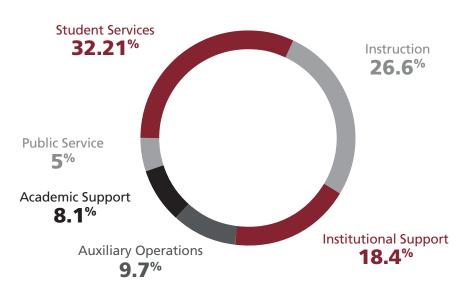

## BETHEL COLLEGE FUND ALLOCATIONS

#### THE BETHEL COLLEGE FUND RAISES 13.21% OF THE ANNUAL OPERATING BUDGET

Susan Combs

LaVonne Calam Robert and Judith Camblin Dennis and Kathryn Campbell Canton Lockers Barbara Carlson Beth Carlson Robert and Phyllis Carlson Sharla Carlson Anna and William Carrell Center Stoneworks LLC Central Kansas Community Foundation John and Barbara Chang Jack W. and Ellen M. Charlsen Estate Margie Chartrand Jane Chastain Zhuwei and Corinne Chen Chevron Matching Employee Funds Chisholm Trail Center LLC Kenneth and Joyce Christopher Christ's Church Chromotize Citizens State Bank City of North Newton Arlin and Helen Claassen Arthur Claassen and Sherry Dill Claassen Camille ClaassenCassidy and Sarah Claassen